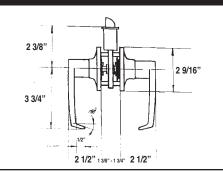

### (BHP) Item #UL40105AB - Passage Set

Grade III tubular passage set, constructed from zinc dichromateplated steel inner components and lacquer-coated brass outer components. Stainless steel tongue, latch face and strike. U.L. approved 3-hour fire rating. (U.L. Control #8ZA6)

#### **Additional Hardware Included:**

- \* 1 pc. 2 1/4" x 1 3/4" radius-corner, full-lip strike plate
- \* 1 pc. all-metal, adjustable spring latch with 2 3/8"- 2 3/4" backset and 1/4" radius-corner latch face
- \* 4 pcs. #8 x 3/4" wood screws and 2 pcs. 1 1/8" machine screws