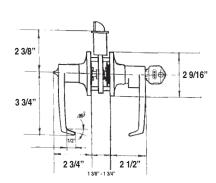

## **BHP** Item #UL45505AB - Entry Set

Grade III tubular entry set, constructed from zinc dichromateplated steel inner components, solid brass cylinder plug and lacquer-coated brass outer components. Stainless steel tongue, latch face and strike. U.L. approved 3-hour fire rating. (U.L. Control #8ZA6)

#### **Additional Hardware Included:**

- \* 1 pc. 2 1/4" x 1 3/4" radius-corner, full-lip strike plate
- \* 1 pc. all-metal, adjustable dead-locking latch with 2 3/8" 2 3/4" backset and 1/4" radius-corner latch face
- \* 4 pcs. #8 x 3/4" wood screws and 2 pcs. 1 1/8" machine screws
- \* 2 pcs. homeowner keys